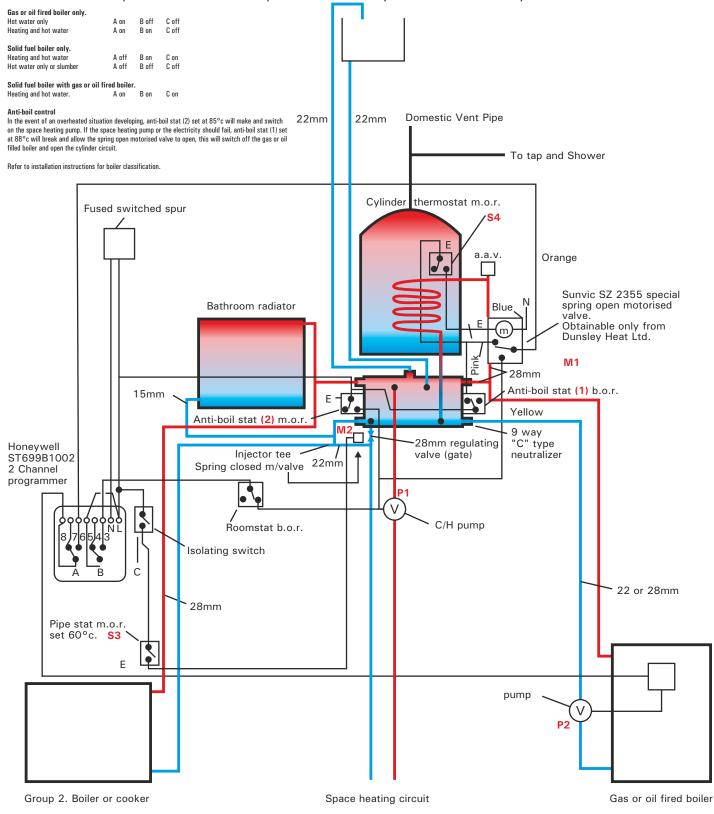

## Layout 2

With time and temperature controls. Group 3 and 4 boilers operate on demand only.